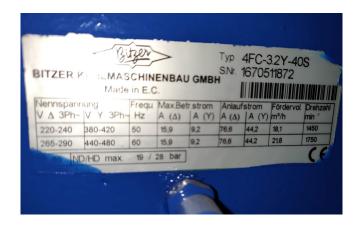

## Used Bitzer 4FC-3.2y-40S (x3) + 4EC-4.2y-40S (x2) skid

Used Bitzer 4FC-3.2y-40S (x3) + 4EC-4.2y-40S (x2) skid. Our capacity table is based on the used type of Freon. You can also use this compressor on alternative types of Freon. For all the other specs (if available), see the picture of the manufacturer model plate or the attached pdf file. \*Why choose for HOSBV? Were not only the largest used refrigeration specialist in Europe, but also, we deliver all equipment including an extensive test, warranty and