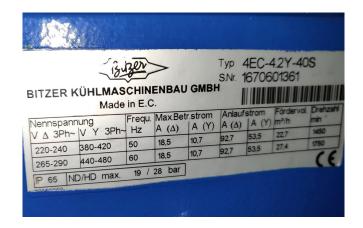

#### **Specifications**

| Marca                 | Bitzer                 |
|-----------------------|------------------------|
| Tipo                  | 4FC-3.2y-40S (x3) +    |
|                       | 4EC-4.2y-40S (x2) skid |
| Refrigerante          | Freon                  |
| Refrigerant type      | R 404 A or other types |
| kW at -5°C/+40°C      | 63.4                   |
| kW at -10°C/+40°C     | 52.1                   |
| kW at -20°C/+40°C     | 34                     |
| kW at -30°C/+40°C     | 20.3                   |
| kW at -40°C/+40°C     | 10.5                   |
| Control de capacidad  | 1                      |
| Sober Bancada         | 1                      |
| Presostatos           | 1                      |
| Manometros de Presion | 1                      |
| Manometros del        | 1                      |
| Condensador           |                        |
| Panel de control      | 1                      |
| Package / Rack        | 1                      |
| Stock                 | 1                      |
|                       |                        |

## Used Bitzer 4FC-3.2y-40S (x3) + 4EC-4.2y-40S (x2) skid

Used Bitzer 4FC-3.2y-40S (x3) + 4EC-4.2y-40S (x2) skid. Our capacity table is based on the used type of Freon. You can also use this compressor on alternative types of Freon. For all the other specs (if available), see the picture of the manufacturer model plate or the attached pdf file. \*Why choose for HOSBV? Were not only the largest used refrigeration specialist in Europe, but also, we deliver all equipment including an extensive test, warranty and