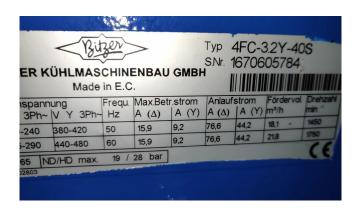

#### **Specifications**

| Marca                 | Bitzer                 |
|-----------------------|------------------------|
| Tipo                  | 4FC-3.2y-40S (x3) +    |
|                       | 4EC-4.2y-40S (x2) skid |
| Refrigerante          | Freon                  |
| Refrigerant type      | R 404 A or other types |
| kW at -5°C/+40°C      | 63.4                   |
| kW at -10°C/+40°C     | 52.1                   |
| kW at -20°C/+40°C     | 34                     |
| kW at -30°C/+40°C     | 20.3                   |
| kW at -40°C/+40°C     | 10.5                   |
| Control de capacidad  | 1                      |
| Sober Bancada         | 1                      |
| Presostatos           | 1                      |
| Manometros de Presion | 1                      |
| Manometros del        | 1                      |
| Condensador           |                        |
| Panel de control      | 1                      |
| Package / Rack        | 1                      |
| Stock                 | 1                      |
|                       |                        |

## Used Bitzer 4FC-3.2y-40S (x3) + 4EC-4.2y-40S (x2) skid

Used Bitzer 4FC-3.2y-40S (x3) + 4EC-4.2y-40S (x2) skid. Our capacity table is based on the used type of Freon. You can also use this compressor on alternative types of Freon. For all the other specs (if available), see the picture of the manufacturer model plate or the attached pdf file. \*Why choose for HOSBV? Were not only the largest used refrigeration specialist in Europe, but also, we deliver all equipment including an extensive test, warranty and