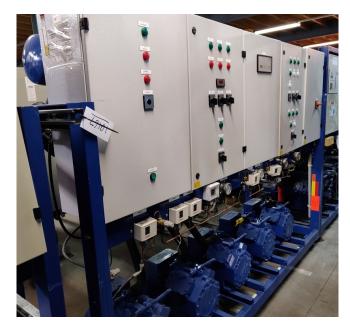

# Bitzer 4FC-3.2y-40S (x3) + 4EC-4.2y-40S (x2) skid

## Used Bitzer 4FC-3.2y-40S (x3) + 4EC-4.2y-40S (x2) skid

Used Bitzer 4FC-3.2y-40S (x3) + 4EC-4.2y-40S (x2) skid. Our capacity table is based on the used type of Freon. You can also use this compressor on alternative types of Freon. For all the other specs (if available), see the picture of the manufacturer model plate or the attached pdf file. \*Why choose for HOSBV? Were not only the largest used refrigeration specialist in Europe, but also, we deliver all equipment including an extensive test, warranty and