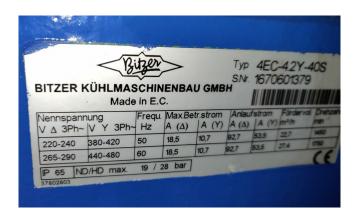

#### **Specifications**

| Marca                 | Bitzer                 |
|-----------------------|------------------------|
| Tipo                  | 4FC-3.2y-40S (x3) +    |
|                       | 4EC-4.2y-40S (x2) skid |
| Refrigerante          | Freon                  |
| Refrigerant type      | R 404 A or other types |
| kW at -5°C/+40°C      | 63.4                   |
| kW at -10°C/+40°C     | 52.1                   |
| kW at -20°C/+40°C     | 34                     |
| kW at -30°C/+40°C     | 20.3                   |
| kW at -40°C/+40°C     | 10.5                   |
| Control de capacidad  | 1                      |
| Sober Bancada         | 1                      |
| Presostatos           | 1                      |
| Manometros de Presion | 1                      |
| Manometros del        | 1                      |
| Condensador           |                        |
| Panel de control      | 1                      |
| Package / Rack        | 1                      |
| Stock                 | 1                      |
|                       |                        |

## Used Bitzer 4FC-3.2y-40S (x3) + 4EC-4.2y-40S (x2) skid

Used Bitzer 4FC-3.2y-40S (x3) + 4EC-4.2y-40S (x2) skid. Our capacity table is based on the used type of Freon. You can also use this compressor on alternative types of Freon. For all the other specs (if available), see the picture of the manufacturer model plate or the attached pdf file. \*Why choose for HOSBV? Were not only the largest used refrigeration specialist in Europe, but also, we deliver all equipment including an extensive test, warranty and