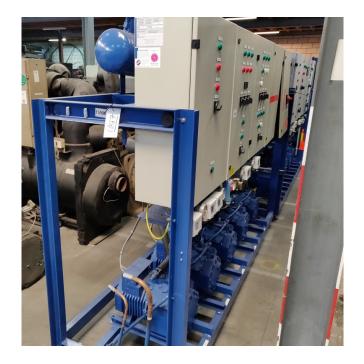

# Bitzer 4FC-3.2y-40S (x3) + 4EC-4.2y-40S (x2) skid

## Used Bitzer 4FC-3.2y-40S (x3) + 4EC-4.2y-40S (x2) skid

Used Bitzer 4FC-3.2y-40S (x3) + 4EC-4.2y-40S (x2) skid. Our capacity table is based on the used type of Freon. You can also use this compressor on alternative types of Freon. For all the other specs (if available), see the picture of the manufacturer model plate or the attached pdf file. \*Why choose for HOSBV? Were not only the largest used refrigeration specialist in Europe, but also, we deliver all equipment including an extensive test, warranty and