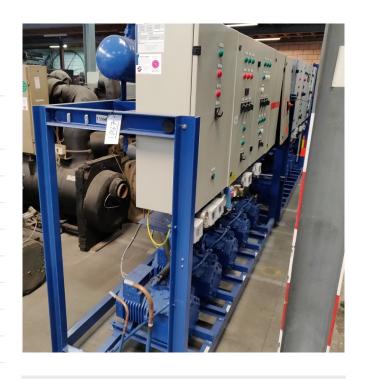

# Bitzer 4FC-3.2y-40S (x3) + 4EC-4.2y-40S (x2) skid

## Used Bitzer 4FC-3.2y-40S (x3) + 4EC-4.2y-40S (x2) skid

Used Bitzer 4FC-3.2y-40S (x3) + 4EC-4.2y-40S (x2) skid. Our capacity table is based on the used type of Freon. You can also use this compressor on alternative types of Freon. For all the other specs (if available), see the picture of the manufacturer model plate or the attached pdf file. \*Why choose for HOSBV? Were not only the largest used refrigeration specialist in Europe, but also, we deliver all equipment including an extensive test, warranty and