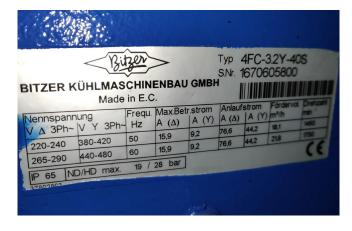

#### **Specifications**

| Marca                 | Bitzer                 |
|-----------------------|------------------------|
| Tipo                  | 4FC-3.2y-40S (x3) +    |
|                       | 4EC-4.2y-40S (x2) skid |
| Refrigerante          | Freon                  |
| Refrigerant type      | R 404 A or other types |
| kW at -5°C/+40°C      | 63.4                   |
| kW at -10°C/+40°C     | 52.1                   |
| kW at -20°C/+40°C     | 34                     |
| kW at -30°C/+40°C     | 20.3                   |
| kW at -40°C/+40°C     | 10.5                   |
| Control de capacidad  | 1                      |
| Sober Bancada         | 1                      |
| Presostatos           | 1                      |
| Manometros de Presion | 1                      |
| Manometros del        | 1                      |
| Condensador           |                        |
| Panel de control      | 1                      |
| Package / Rack        | 1                      |
| Stock                 | 1                      |
|                       |                        |

## Used Bitzer 4FC-3.2y-40S (x3) + 4EC-4.2y-40S (x2) skid

Used Bitzer 4FC-3.2y-40S (x3) + 4EC-4.2y-40S (x2) skid. Our capacity table is based on the used type of Freon. You can also use this compressor on alternative types of Freon. For all the other specs (if available), see the picture of the manufacturer model plate or the attached pdf file. \*Why choose for HOSBV? Were not only the largest used refrigeration specialist in Europe, but also, we deliver all equipment including an extensive test, warranty and